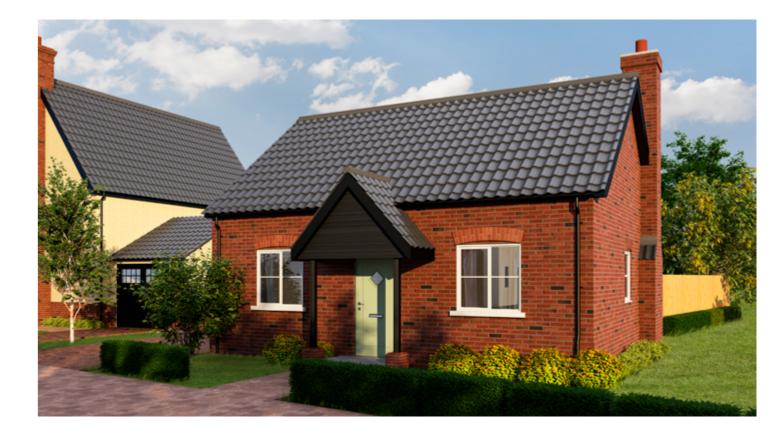

# THE ROSE PRESS

An individually designed two bedroom single storey dwelling, featuring open plan kitchen and lounge with vaulted ceiling and wood burner. Double doors opening onto rear gardens. Off road parking.

Plot 4 | 2 Bedrooms | Total Floorspace 624 sqft