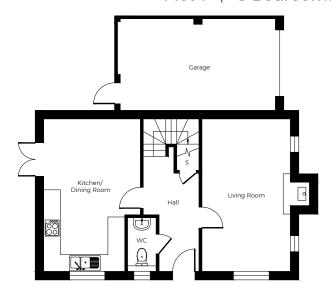

# THE MARDLE

Beautifully designed, this detached three-bedroom home with an en-suite to the master bedroom and an attached garage has plenty to offer.

Plot 1 | 3 Bedrooms | Total Floorspace 1012 sqft

### **GROUND FLOOR**

Kitchen/Dining Room

5.44m x 3.38m (max)\* 17' 8" x 11' 1" (max)\*

**Living Room** 

5.44m x 3.15m (max)\* 17' 8" x 10' 3" (max)\*

Hallway

WC