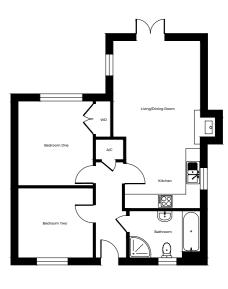

# THE ROSE PRESS

An individually designed two bedroom single storey dwelling, featuring open plan kitchen and lounge with vaulted ceiling and wood burner. Double doors opening onto rear gardens. Off road parking.

Plot 4 | 2 Bedrooms | Total Floorspace 624 sqft

### **GROUND FLOOR**

Kitchen/Living & Dining Room 6.97m x 3.64m (max)\* 22' 8" x 11' 9" (max)\*

Bedroom One

3.84m (max) x 3.54m 12' 6" (max) x 11' 6"

Bedroom Two

2.92m x 3.14m 9' 6" x 10' 3"

Bathroom