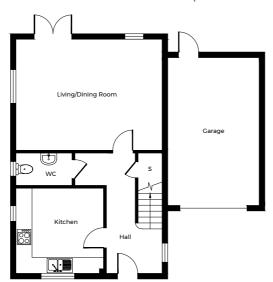

# THE LAURELS & THE MULBERRY

A pair of tastefully designed semi-detached homes with four bedrooms. An en-suite to the master bedroom and an attached garage.

Plot 2 & 3 | 4 Bedrooms | Total Floorspace 1173 sqft

### GROUND FLOOR

Kitchen/Dining Room

3.17m x 3.26m 10' 4" x 10' 7"

Living Room

4.13m x 5.44m 13′ 5″ x 17′ 8″

Hallway WC